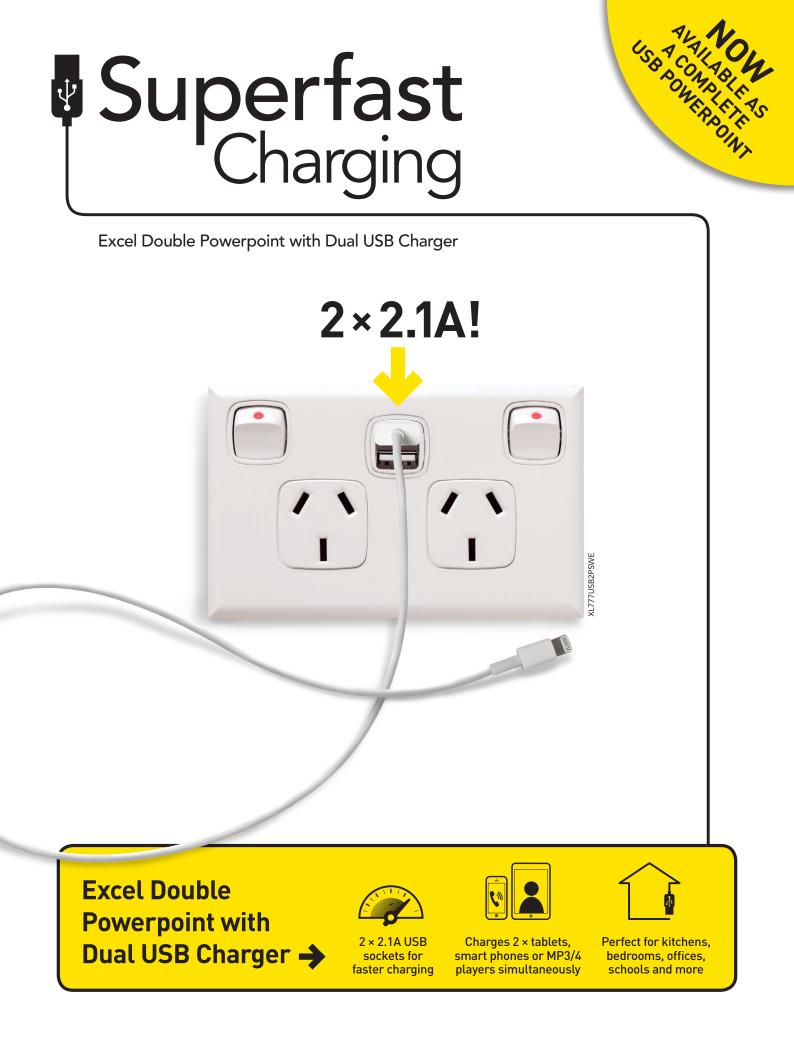

## DOUBLE POWERPOINT WITH DUAL USB CHARGER

Available as complete USB powerpoint or dual USB mechanism to fit in switches and powerpoints

| Cat No.                                       | XL777USB2PSWE*                                                  | 770USB2PSMWE                             |
|-----------------------------------------------|-----------------------------------------------------------------|------------------------------------------|
| Description                                   | Excel double powerpoint,<br>10A with dual USB charger mechanism | Excel dual USB charger mechanism         |
| Colour                                        | White                                                           | White                                    |
| Nominal input voltage                         | 230-240V a.c. ± 6%                                              | 230-240V a.c. ± 6%                       |
| Nominal input frequency                       | 50 Hz                                                           | 50 Hz                                    |
| Nominal input current                         | 250mA                                                           | 250mA                                    |
| Current                                       | 10A                                                             | N/A                                      |
| Stand-by power consumption at V <sub>in</sub> | ≤ 0.15W                                                         | ≤ 0.15W                                  |
| Nominal output voltage                        | V <sub>out</sub> : 5 VDC ± 5%                                   | V <sub>out</sub> : 5 VDC ± 5%            |
| Nominal output current                        | 2 x 2.1A                                                        | 2 x 2.1A                                 |
| Energy star level "V"                         | ≤ 78% measured at USB socket output side                        | ≤ 78% measured at USB socket output side |
| Safety standard                               | AS/NZS60950-1, AS/NZS 4665                                      | AS/NZS60950-1, AS/NZS 4665               |
| Protection class                              | Class II                                                        | Class II                                 |
| Overload protection (USB circuit)             | 4.6A ± 0.1A                                                     | 4.6A ± 0.1A                              |
| Surge protection                              | 4,500A, 150 joules                                              | 4,500A, 150 joules                       |
| Operating temperature                         | 5° to 35°C                                                      | 5° to 35°C                               |