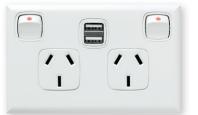

## DOUBLE POWERPOINT WITH DUAL USB CHARGER

Available as complete USB powerpoint or dual USB mechanism to fit in switches and powerpoints

| Cat No.                                       | XL777USB2PSWE*                                                  | 770USB2PSMWE                             |
|-----------------------------------------------|-----------------------------------------------------------------|------------------------------------------|
| Description                                   | Excel double powerpoint,<br>10A with dual USB charger mechanism | Excel dual USB charger mechanism         |
| Colour                                        | White                                                           | White                                    |
| Nominal input voltage                         | 230-240V a.c. ± 6%                                              | 230-240V a.c. ± 6%                       |
| Nominal input frequency                       | 50 Hz                                                           | 50 Hz                                    |
| Nominal input current                         | 250mA                                                           | 250mA                                    |
| Current                                       | 10A                                                             | N/A                                      |
| Stand-by power consumption at V <sub>in</sub> | ≤ 0.15W                                                         | ≤ 0.15W                                  |
| Nominal output voltage                        | V <sub>out</sub> : 5 VDC ± 5%                                   | V <sub>out</sub> : 5 VDC ± 5%            |
| Nominal output current                        | 2 x 2.1A                                                        | 2 x 2.1A                                 |
| Energy star level "V"                         | ≤ 78% measured at USB socket output side                        | ≤ 78% measured at USB socket output side |
| Safety standard                               | AS/NZS60950-1, AS/NZS 4665                                      | AS/NZS60950-1, AS/NZS 4665               |
| Protection class                              | Class II                                                        | Class II                                 |
| Overload protection (USB circuit)             | 4.6A ± 0.1A                                                     | 4.6A ± 0.1A                              |
| Surge protection                              | 4,500A, 150 joules                                              | 4,500A, 150 joules                       |
| Operating temperature                         | 5° to 35°C                                                      | 5° to 35°C                               |