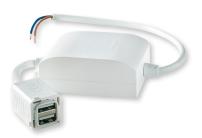

## DOUBLE POWERPOINT WITH DUAL USB CHARGER

Available as complete USB powerpoint or dual USB mechanism to fit in switches and powerpoints

| Cat No.                                       | XL777USB2PSWE*                                                  | 770USB2PSMWE                             |
|-----------------------------------------------|-----------------------------------------------------------------|------------------------------------------|
| Description                                   | Excel double powerpoint,<br>10A with dual USB charger mechanism | Excel dual USB charger mechanism         |
| Colour                                        | White                                                           | White                                    |
| Nominal input voltage                         | 230-240V a.c. ± 6%                                              | 230-240V a.c. ± 6%                       |
| Nominal input frequency                       | 50 Hz                                                           | 50 Hz                                    |
| Nominal input current                         | 250mA                                                           | 250mA                                    |
| Current                                       | 10A                                                             | N/A                                      |
| Stand-by power consumption at V <sub>in</sub> | ≤ 0.15W                                                         | ≤ 0.15W                                  |
| Nominal output voltage                        | V <sub>out</sub> : 5 VDC ± 5%                                   | V <sub>out</sub> : 5 VDC ± 5%            |
| Nominal output current                        | 2 x 2.1A                                                        | 2 x 2.1A                                 |
| Energy star level "V"                         | ≤ 78% measured at USB socket output side                        | ≤ 78% measured at USB socket output side |
| Safety standard                               | AS/NZS60950-1, AS/NZS 4665                                      | AS/NZS60950-1, AS/NZS 4665               |
| Protection class                              | Class II                                                        | Class II                                 |
| Overload protection (USB circuit)             | 4.6A ± 0.1A                                                     | 4.6A ± 0.1A                              |
| Surge protection                              | 4,500A, 150 joules                                              | 4,500A, 150 joules                       |
| Operating temperature                         | 5° to 35°C                                                      | 5° to 35°C                               |